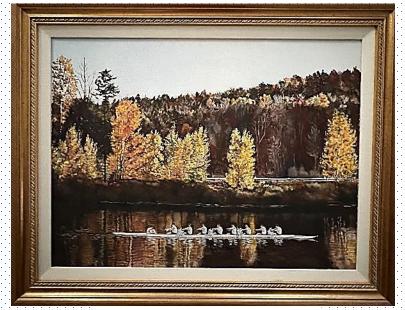

#### 23 - Quechee Rowing

Artist: Leslie Shaff, MD District: Suffolk Medium: Oil on Canvas

24 - Golden Hour
Artist: Leslie Shaff, MD
District: Suffolk
Medium: Watercolor on Paper