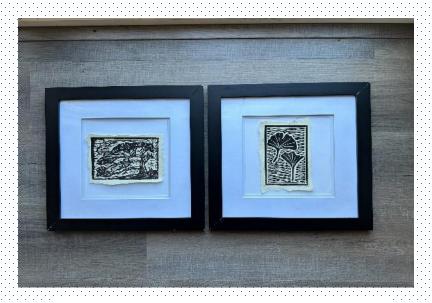

#### 16 - Resilience - "Krummholz" & "Living Fossil"

Artist: Arul Mahadevan, MD
District: Essex South
Medium: Block Print on Paper