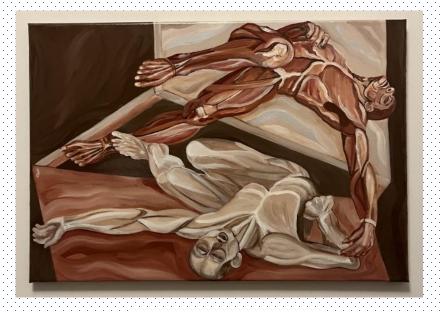

#### 10 - White and Red Muscle

Artist: Jessica Farzan Worcester Medical Student Medium: Acrylic Paint