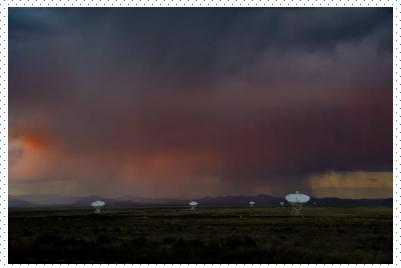

#### 29 - Searching the Heavens - Very Large Array

Artist: James Wang, MD
District: Hampden
Medium: Photography