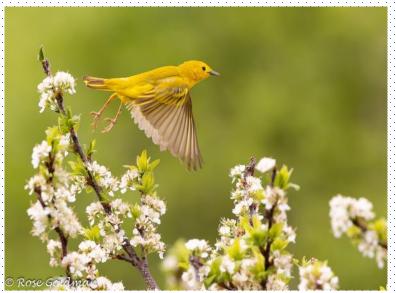

## 13 - Take Off Artist: Rose Goldman, MD District: Norfolk Medium: Photography

Arts, History, Humanism & Culture