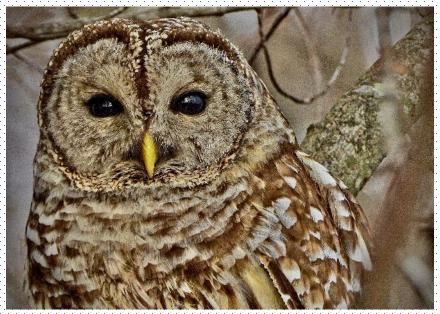

### 22 - Twilight Boston Harbor

Artist: Robert Savage, MD
District: Norfolk
Medium: Acrylic





#### 23 - Quechee Rowing

Artist: Leslie Shaff, MD District: Suffolk Medium: Oil on Canvas





24 - Golden Hour
Artist: Leslie Shaff, MD
District: Suffolk
Medium: Watercolor on Paper





#### 25 - Walk in the Snow

Artist: Manjul Shukla, MD
District: Worcester
Medium: Watercolor





26 - Lonely Bird

Artist: Manjul Shukla, MD
District: Worcester
Medium: Watercolor





27 - Island Girl

**Artist: Anna Viadero** Franklin Alliance

Medium: Fabric, Paint & Hand-Stitch





#### 28 - Chinese Lanterns

Artist: Anna Viadero Franklin Alliance Medium: Fabric, Paint & Hand-stitch





#### 29 - Searching the Heavens - Very Large Array

Artist: James Wang, MD
District: Hampden
Medium: Photography





### 30 - The Bard Artist: James Wang, MD District: Hampden

Medium: Photography