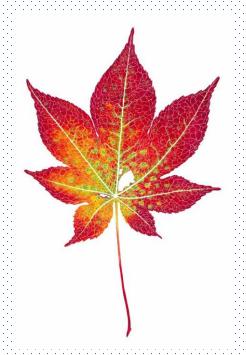

#### 4 - My 1973 Jag XJ6

Artist: Hubert Caplan, MD
District: Charles River
Medium: Photograph

5 - Maple 1

Artist: Zen-Jay Chuang, MD
District: Norfolk South
Medium: Watercolor

6 - Maple 2

Artist: Zen-Jay Chuang, MD
District: Norfolk South
Medium: Watercolor