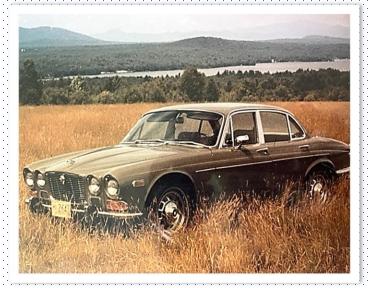

#### 4 - My 1973 Jag XJ6

Artist: Hubert Caplan, MD
District: Charles River
Medium: Photograph

5 - Maple 1

Artist: Zen-Jay Chuang, MD
District: Norfolk South
Medium: Watercolor

6 - Maple 2

Artist: Zen-Jay Chuang, MD
District: Norfolk South
Medium: Watercolor