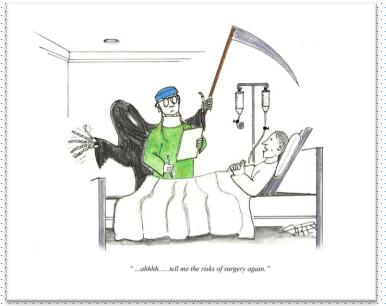

#### 2 - Robotic Surgery

Artist: Christopher Baker, MD
District: Charles River
Medium: Pencil, Ink, Watercolor