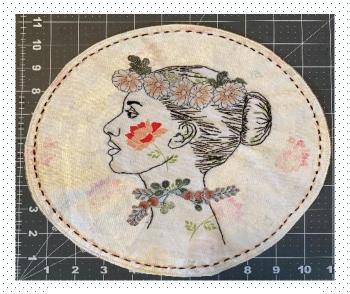

Medium: Fabric, Paint & Hand-Stitch

#### 28 - Chinese Lanterns

Artist: Anna Viadero Franklin Alliance Medium: Fabric, Paint & Hand-stitch