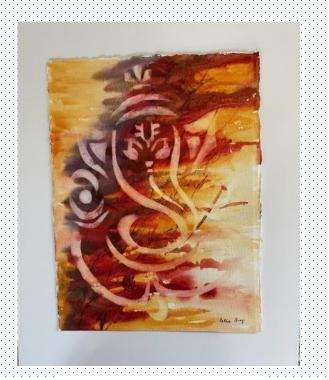

## MASSACHUSHTTS MIDICAL SÖGIFTY Member Interest Network Arts History, Humanim & Culture

18 - Ganesha

Artist: Rheka Quazi, MD
District: Middlesex North
Medium: Watercolor