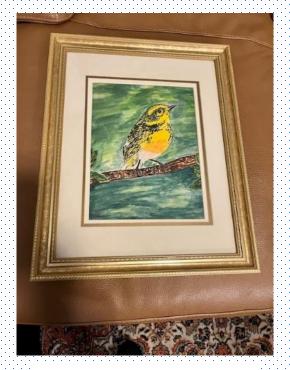

#### 25 - Walk in the Snow

Artist: Manjul Shukla, MD
District: Worcester
Medium: Watercolor

26 - Lonely Bird

Artist: Manjul Shukla, MD
District: Worcester
Medium: Watercolor

27 - Island Girl

**Artist: Anna Viadero** Franklin Alliance