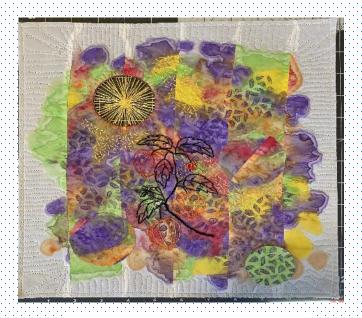

#### 16 - Resilience - "Krummholz" & "Living Fossil"

Artist: Arul Mahadevan, MD
District: Essex South
Medium: Block Print on Paper