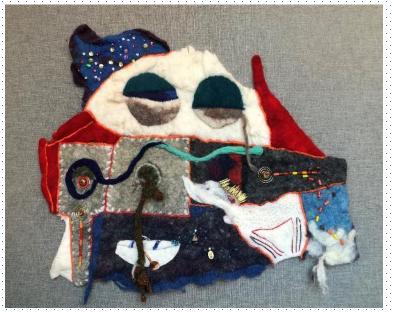

#### **14 - Thoughts and Memories**

Artist: Janet Kawada Spouse of Middlesex Member Medium: Fiber drawing/Collage

15 - Floating Away
Artist: Danielle Li
Worcester Medical Student
Medium: Acrylic on Canvas