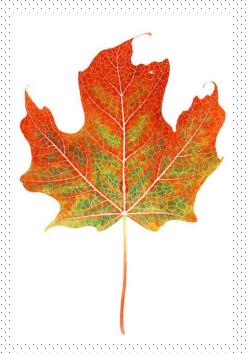

#### 4 - My 1973 Jag XJ6

Artist: Hubert Caplan, MD
District: Charles River
Medium: Photograph

5 - Maple 1

Artist: Zen-Jay Chuang, MD
District: Norfolk South
Medium: Watercolor

6 - Maple 2

Artist: Zen-Jay Chuang, MD
District: Norfolk South
Medium: Watercolor