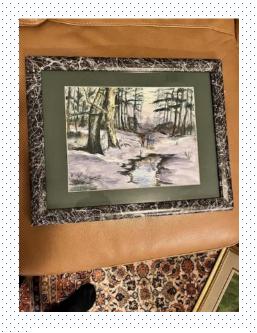

#### 25 - Walk in the Snow

Artist: Manjul Shukla, MD
District: Worcester
Medium: Watercolor

26 - Lonely Bird

Artist: Manjul Shukla, MD
District: Worcester
Medium: Watercolor

27 - Island Girl

**Artist: Anna Viadero** Franklin Alliance