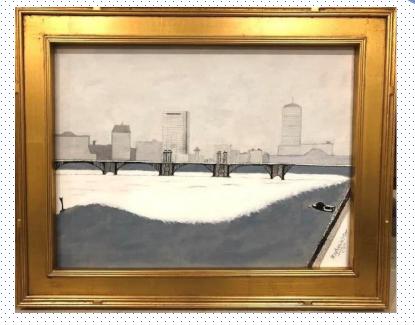

#### 21 - Boston Winter

Artist: Robert Savage, MD
District: Norfolk
Medium: Acrylic