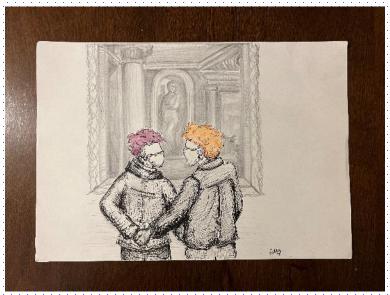

#### 12 - Love in the Time of COVID

Artist: Annie Geiger Worcester Medical Student Medium: Pencil & Ink on Paper