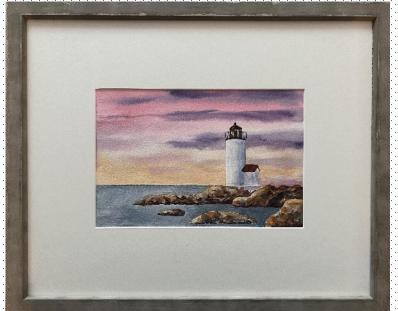

## MASSACHUSHTTS MIDICAL SÖGIFTY Member Interest Network Arts History, Humanim & Culture

18 - Ganesha

Artist: Rheka Quazi, MD
District: Middlesex North
Medium: Watercolor





#### 19 - Ballerina

Artist: Rheka Quazi, MD District: Middlesex North Medium: Watercolor



MASSACHUSITYS MEDIGAL SOCIETY

Member Interest Network

Arts (History, Humanism & Culture

20 - Dr. Eric on Rounds

Artist: Eric Reines, MD
District: Essex South
Medium: Textile

#### Member Interest Network

Arts, History, Humanism & Cultur



#### 21 - Boston Winter

Artist: Robert Savage, MD
District: Norfolk
Medium: Acrylic





#### 22 - Twilight Boston Harbor

Artist: Robert Savage, MD
District: Norfolk
Medium: Acrylic





#### 23 - Quechee Rowing

Artist: Leslie Shaff, MD District: Suffolk Medium: Oil on Canvas





24 - Golden Hour
Artist: Leslie Shaff, MD
District: Suffolk
Medium: Watercolor on Paper





#### 25 - Walk in the Snow

Artist: Manjul Shukla, MD
District: Worcester
Medium: Watercolor





26 - Lonely Bird

Artist: Manjul Shukla, MD
District: Worcester
Medium: Watercolor





27 - Island Girl

**Artist: Anna Viadero** Franklin Alliance

Medium: Fabric, Paint & Hand-Stitch





#### 28 - Chinese Lanterns

Artist: Anna Viadero Franklin Alliance Medium: Fabric, Paint & Hand-stitch





#### 29 - Searching the Heavens - Very Large Array

Artist: James Wang, MD
District: Hampden
Medium: Photography





### 30 - The Bard Artist: James Wang, MD District: Hampden

Medium: Photography