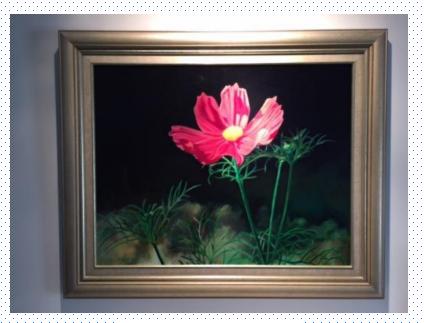

#### 8 - Cosmos

Artist: Jack Evjy, MD
District: Middlesex North
Medium: Oil on canvas

9 - Mother's Antique Cabinet

Artist: Jessica Farzan Worcester Medical Student Medium: Acrylic Paint