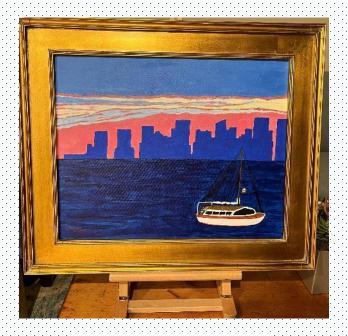

#### 22 - Twilight Boston Harbor

Artist: Robert Savage, MD
District: Norfolk
Medium: Acrylic