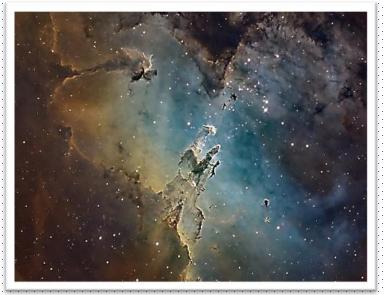

#### 17 - Pillars of Creation

Artist: Mario Motta, MD
District: Essex South
Medium: Astrophotography