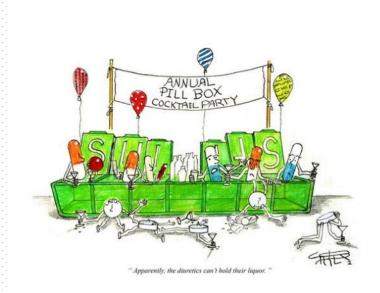

#### 1 - Pill Box

Artist: Christopher Baker, MD

District: Charles River Medium: Pencil, Ink, Watercolor