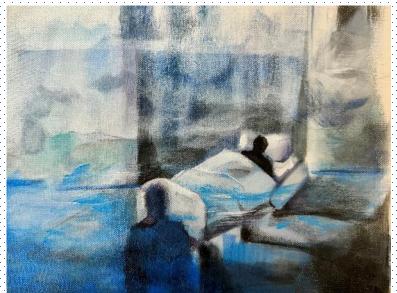

#### 25 - Walk in the Snow

Artist: Manjul Shukla, MD
District: Worcester
Medium: Watercolor

26 - Lonely Bird

Artist: Manjul Shukla, MD
District: Worcester
Medium: Watercolor

27 - Island Girl

**Artist: Anna Viadero** Franklin Alliance