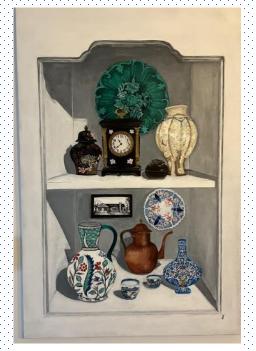

#### 8 - Cosmos

Artist: Jack Evjy, MD
District: Middlesex North
Medium: Oil on canvas

9 - Mother's Antique Cabinet

Artist: Jessica Farzan Worcester Medical Student Medium: Acrylic Paint