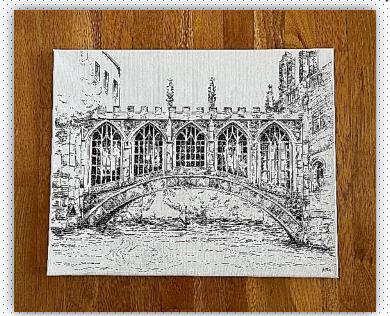

#### 11 - Bridge of Sighs, Cambridge

Artist: Annie Geiger Worcester Medical Student Medium: Ink on Canvas